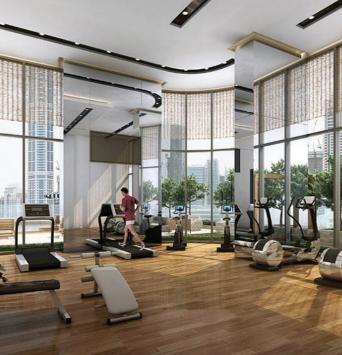

**50** FLOORS

6000 SQ FT LOBBY AND MEETING AREA

SKYDECK ON 43RD LEVEL

2 INFINITY POOLS

YOGA LAWN & GYM

OUTDOOR & INDOOR PLAY AREAS

200M
IN HEIGHT