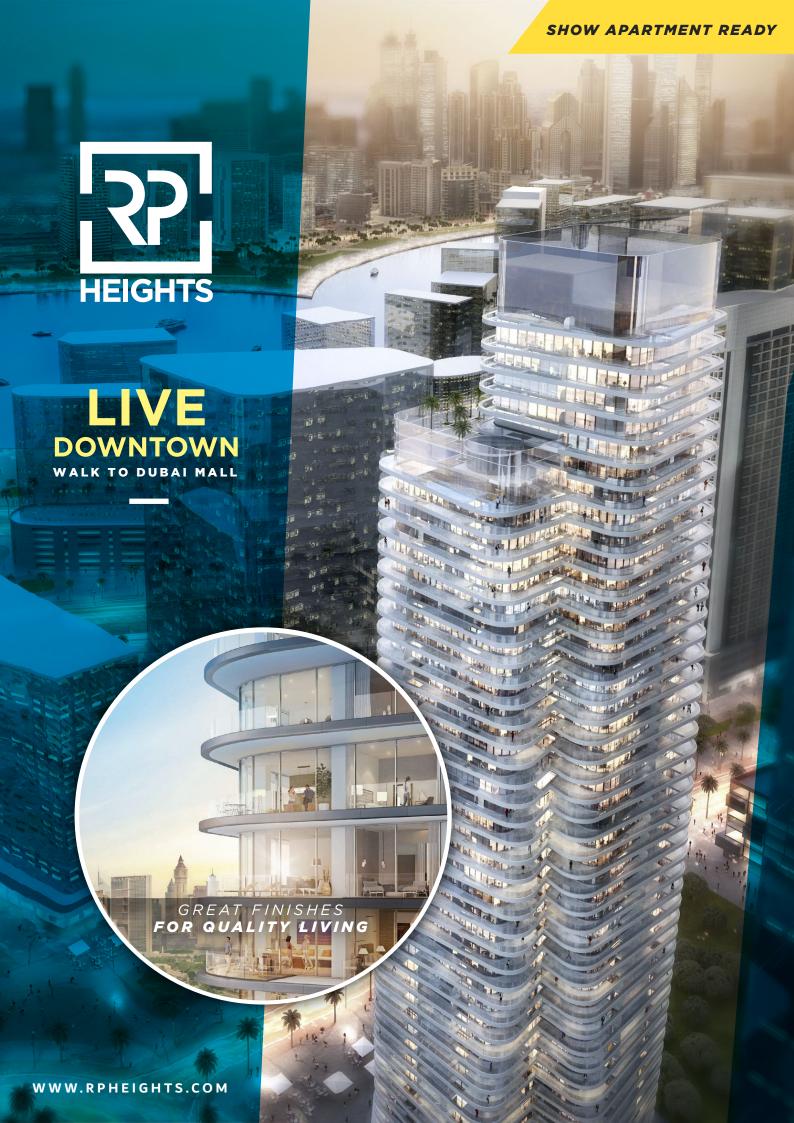

## PROJECT

luxury isn't a journey but a destination, and it resides at Dubai's newest icon: **RP HEIGHTS.** 

So step out of the 50-storey tower and live the Downtown life with flagship stores and Middle East debuts of the world's leading fashion brands happening just around the corner. Experience truly bespoke living and stay with the sophistication you deserve. Or find an array of cafés, restaurants, lounges and clubs, any time of the day surrounding the tower.

**50** FLOORS

6000 SQ FT LOBBY AND MEETING AREA

SKYDECK ON 43RD LEVEL

2 INFINITY POOLS

YOGA LAWN & GYM

OUTDOOR & INDOOR PLAY AREAS

200M
IN HEIGHT