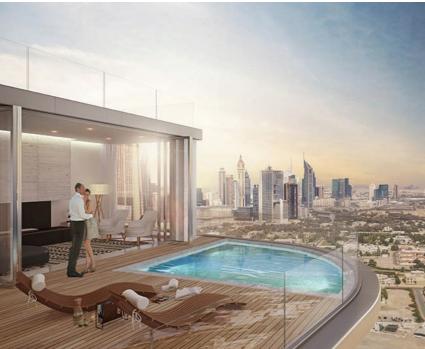

**50** FLOORS

6000 SQ FT LOBBY AND MEETING AREA

SKYDECK ON 43RD LEVEL

2 INFINITY POOLS

YOGA LAWN & GYM

OUTDOOR & INDOOR PLAY AREAS

200M
IN HEIGHT

## PROPERTY DETAILS

1 BEDROOM

**AREA STARTING 911 SQ.FT** 

2 BEDROOM **AREA STARTING 1758 SQ.FT** 

3 BEDROOM

**AREA STARTING 2515 SQ.FT** 

PENTHOUSE

AREA STARTING 6663 SQ.FT.