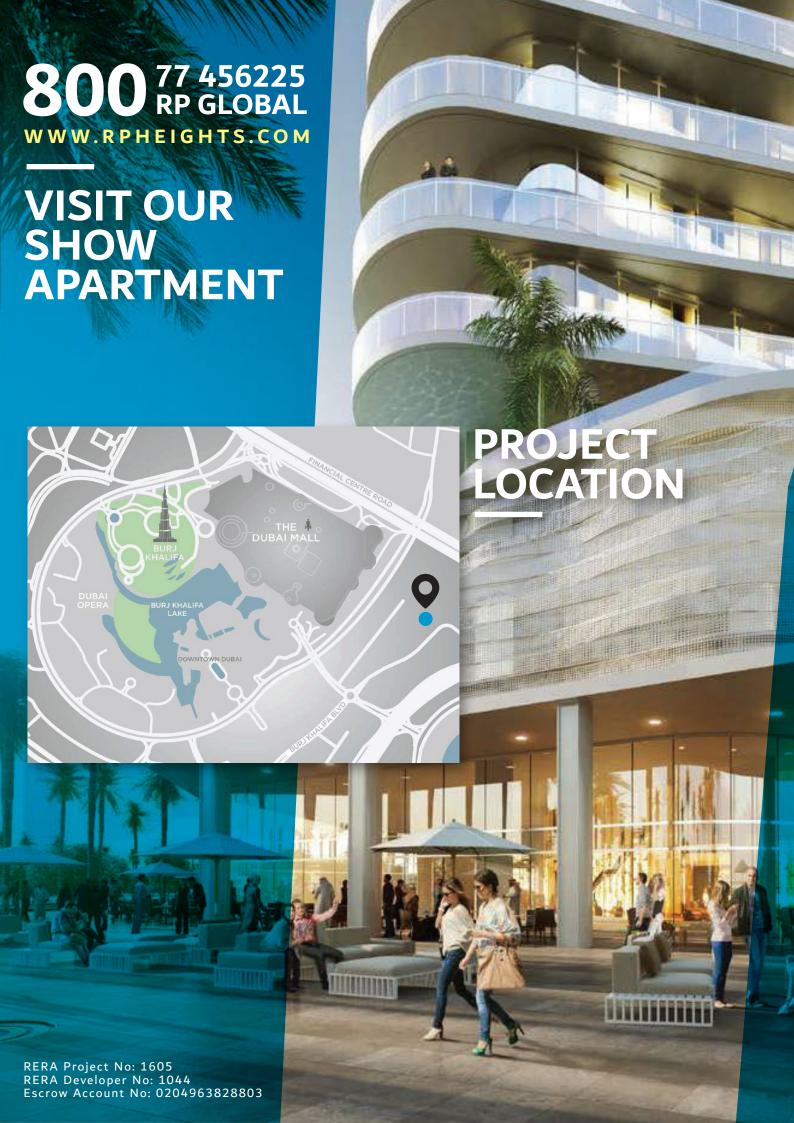

## **NEIGHBORHOOD**

**DOWNTOWN DUBAI** RP Heights is located within Downtown Dubai and opposite The Dubai Mall. Step out of this wonderfully located building and you are but a few minutes

HAND OVER

2019