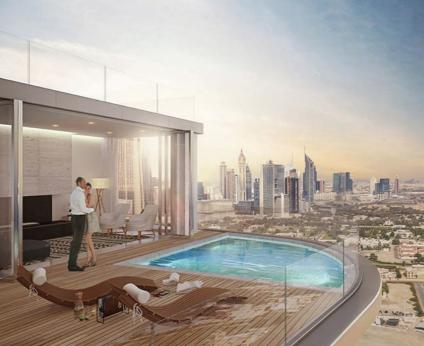

**50** FLOORS

34**00** SQ FT LOBBY AND MEETING AREA

SKYDECK

5 POOLS

YOGA LAWN & GYMS

OUTDOOR KIDS PLAY AREAS

200M
IN HEIGHT