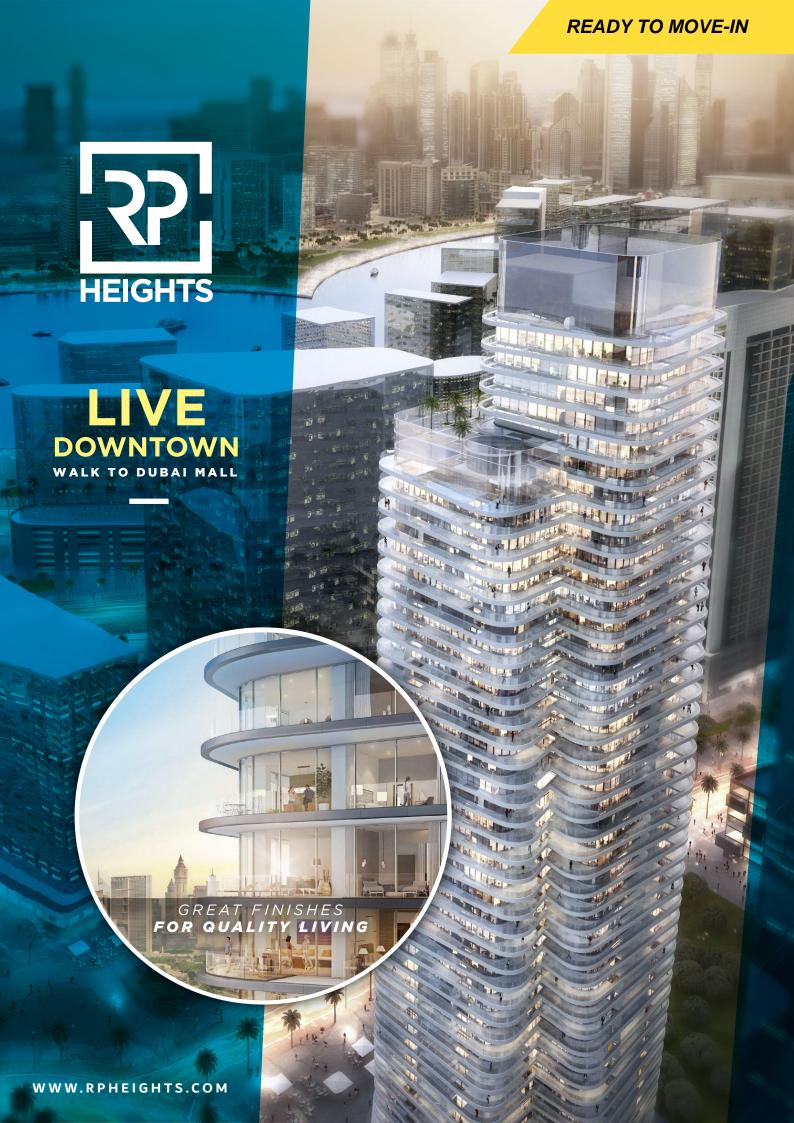

## PROJECT

luxury isn't a journey but a destination, and it resides at Dubai's newest icon: **RP HEIGHTS.** 

So step out of the 50-storey tower and live the Downtown life with flagship stores and Middle East debuts of the world's leading fashion brands happening just around the corner. Experience truly bespoke living and stay with the sophistication you deserve. Or find an array of cafés, restaurants, lounges and clubs, any time of the day surrounding the tower.

**50** FLOORS

34**00** SQ FT LOBBY AND MEETING AREA

SKYDECK

5 POOLS

YOGA LAWN & GYMS

OUTDOOR KIDS PLAY AREAS

200M
IN HEIGHT