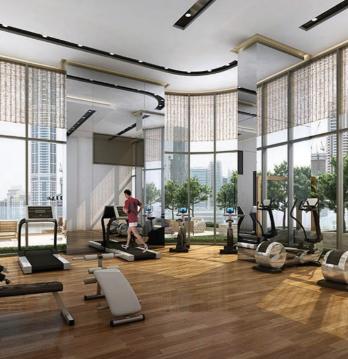

**50** FLOORS

34**00** SQ FT LOBBY AND MEETING AREA

SKYDECK

5 POOLS

YOGA LAWN & GYMS

OUTDOOR KIDS PLAY AREAS

200M
IN HEIGHT