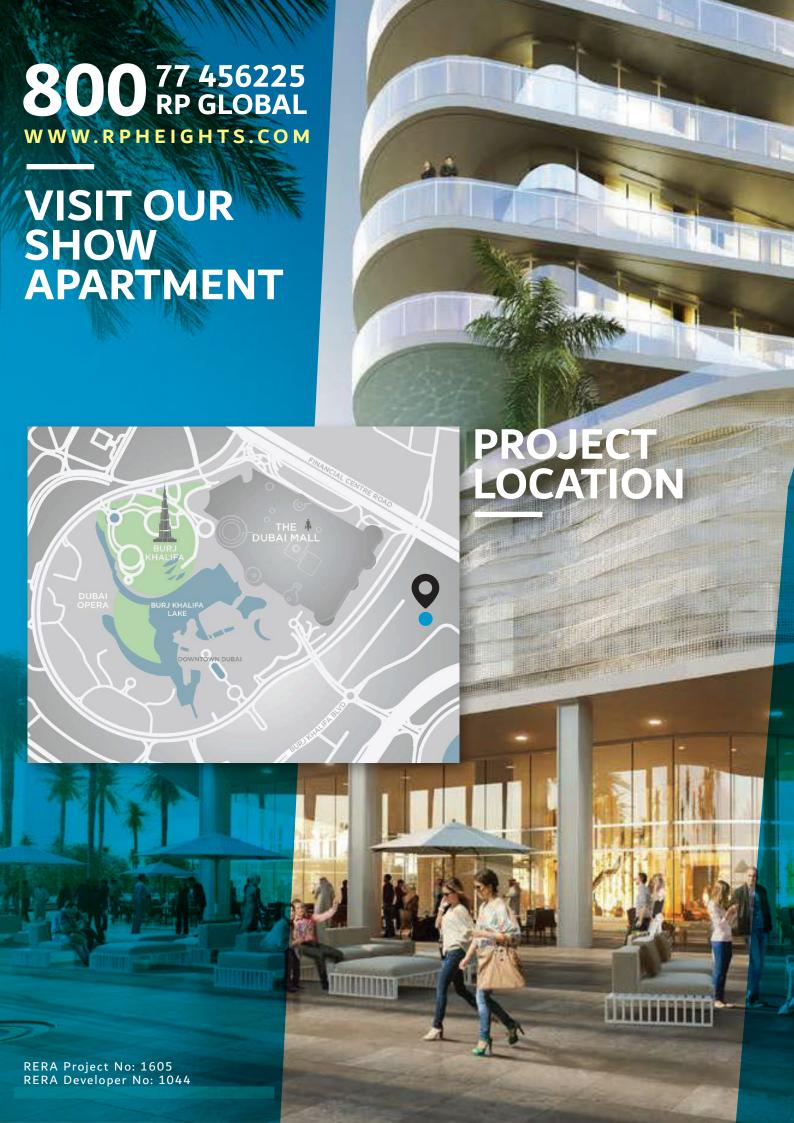

## NEIGHBORHOOD

**DOWNTOWN DUBAI** RP Heights is located within Downtown Dubai and opposite The Dubai Mall. Step out of this wonderfully located building and you are but a few minutes walk away from the world's largest shopping complex.